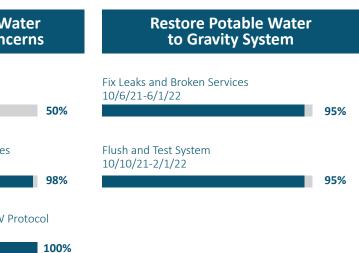

Grizzly Flats Water System Restoration Schedule

As of March 7, 2022

| Water System Assessment                                   |                | Phase I: Restore NP Water to<br>Gravity System                                           |                      | Phase II: Address Wa<br>Contamination Conc               |
|-----------------------------------------------------------|----------------|------------------------------------------------------------------------------------------|----------------------|----------------------------------------------------------|
| Visual Inspection of System<br>8/19/21-9/15/21            | 100%           | Restore Reservoir Supply Line at Metering St<br>8/20/21-8/20/21                          | ation<br><b>100%</b> | Source Water Intake Modifications<br>9/13/21-3/15/22     |
| Isolate and Pressurize Gravity System<br>8/20/21-11/15/21 |                | Restore Reservoir Supply Lines above Meter<br>Station (@ Big Canyon)<br>9/24/21-11/20/21 |                      | Cap Services to Destroyed Structures<br>9/6/21-2/1/22    |
| Isolate and Pressurize Pressure System<br>9/20/21-2/8/22  | 100%           | Restore Water Treatment (manual)<br>8/20/21-8/25/21                                      | 100%                 | Test System Water Quality Per DDW P<br>10/10/21-11/20/21 |
| Assess Surface Water Pipeline                             | 100%           | Restore Water Treatment (automated)                                                      | 100%                 |                                                          |
| 9/1/21-6/15/22                                            | 15%            | 8/25/21-1/15/22                                                                          | 90%                  |                                                          |
| Report on System Damage/Repair Recomm<br>9/20/21-9/27/21  | endations 100% | Restore Remote Monitoring of Treatment<br>8/25/21-9/8/21                                 | 100%                 |                                                          |
|                                                           |                | Repair System Deficiencies (non-urgent leaks/r<br>10/1/21-6/1/22                         | epairs)              |                                                          |
|                                                           |                |                                                                                          | 95%                  |                                                          |
| Restore Service<br>to Pressure Zone                       |                | Repair Surface Water Conveya<br>System Damage                                            | ince                 | Replace and Repai<br>Non-Emergency System                |
| nstall New Connection and Pumps<br>9/23/21-3/9/22         | 95%            | Initial Repairs and Erosion Control Measures<br>9/27/21-10/25/21                         | 100%                 | Repair Fire Hydrants<br>11/15/21-6/1/22                  |
| Isolate and Test System, Repair Leaks<br>10/10/21-6/1/22  |                | Replace Damaged Pipe and Appurtenances 4/15/22-6/15/22                                   |                      | Replace Pressure System Storage<br>9/1/22-12/1/22        |
|                                                           | 95%            |                                                                                          | 0%                   |                                                          |
|                                                           |                | Replace Metering Station<br>5/1/22-8/15/22                                               |                      | Replace Services<br>9/1/22-9/1/23                        |
|                                                           |                |                                                                                          | 0%                   |                                                          |